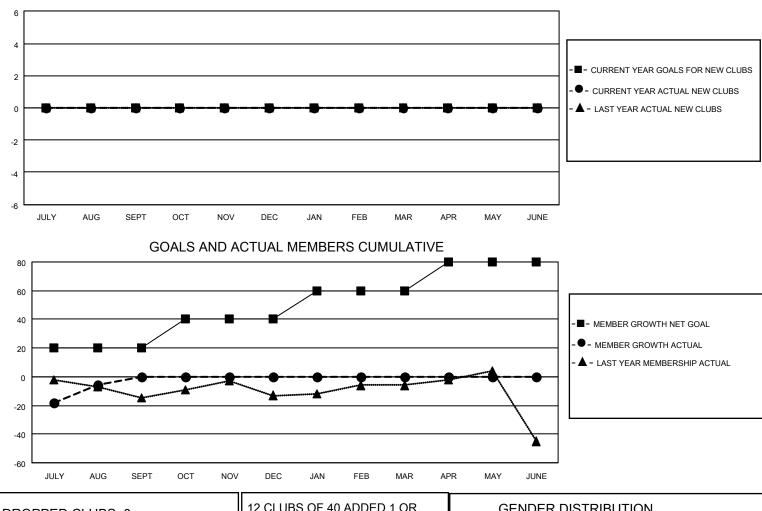

## LOCATION NEW HAMPSHIRE

District 44 N

Results as of: 8/31/2023

| Clubs                 |               |           |               | Members               |                         |                         |                                                    |
|-----------------------|---------------|-----------|---------------|-----------------------|-------------------------|-------------------------|----------------------------------------------------|
| RESULTS FOR 2023-2024 |               |           |               | RESULTS FOR 2023-2024 |                         |                         |                                                    |
| QUARTER               | NEW CLUB GOAL | NEW CLUBS | DROPPED CLUBS | QUARTER               | /BER GROWTH NET<br>GOAL | MEMBER GROWTH<br>ACTUAL | DROPPED<br>MEMBERS ACTUAL<br>(including transfers) |
| JULY/AUG/SEPT         | 0             | 0         | 0             | JULY/AUG/SEPT         | 20                      | 20                      | 25                                                 |
| OCT/NOV/DEC           | 0             | 0         | 0             | OCT/NOV/DEC           | 20                      | 0                       | 0                                                  |
| JAN/FEB/MAR           | 0             | 0         | 0             | JAN/FEB/MAR           | 20                      | 0                       | 0                                                  |
| APR/MAY/JUNE          | 0             | 0         | 0             | APR/MAY/JUNE          | 20                      | 0                       | 0                                                  |

GOALS AND ACTUAL NEW CLUBS CUMULATIVE

| DROPPED CLUBS: 0 |    | 12 CLUBS OF 40 ADDED 1 OR<br>MORE NEW MEMBERS | GENDER DISTRIBUTION                 |              |
|------------------|----|-----------------------------------------------|-------------------------------------|--------------|
|                  |    |                                               | MALE                                | 565 (56.33%) |
|                  |    |                                               | FEMALE                              | 438 (43.67%) |
| DROPPED MEMBERS  |    |                                               | NON BINARY                          | 0 (0.00%)    |
|                  |    |                                               | PREFER NOT TO ANSWER                | 0 (0.00%)    |
| DECEASED         | 3  |                                               |                                     |              |
| CLUB CANCELLED   | 0  | CLICK HERE FOR CUMULATIVE                     | TOTAL FAMILY UNIT MEMBERS           | 325          |
| OTHER            | 22 | MEMBERSHIP DATA                               |                                     |              |
| OTAL 25          |    |                                               | FAMILY MEMBERS PAYING HALF DUES 169 |              |
|                  |    |                                               |                                     |              |
|                  |    | L                                             |                                     |              |